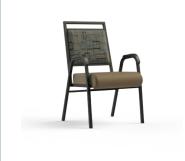

T2-841SWL-22" (18" SH)

T2-841SWL-22" (20" SH)

T2-841SWL-22"-CC5 (18" SH)

T2-841SWL-22"-CC5 (20" SH)

Chairs designed to Swivel...Turn...Roll... and **Brake** for safety!

T2-841-22"-CC4

T2-941-24"-CC4

T2-841-22"-CC1