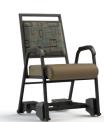

T2-841SWL-22" (18" SH)

T2-841SWL-22" (20" SH)

T2-841SWL-22"-CC5 (18" SH)

T2-841SWL-22"-CC5 (20" SH)

Chairs designed to Swivel...Turn...Roll... and **Brake** for safety!

T2-841-22"-CC4

T2-941-24"-CC4

T2-841-22"-CC1