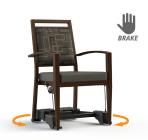

Contessa 100

Contessa 200

Contessa 300

Contessa 100 w/ CCB
Rolls...and Brakes for Safety

Contessa 200 w/ CCB Rolls...and Brakes for Safety

Contessa 300 w/ CCB Rolls...and Brakes for Safety

Contessa 100 w/ CCB-2 Rolls...and Brakes for Safety

Contessa 200 w/ CCB-2 Rolls...and Brakes for Safety

Contessa 300 w/ CCB-2
Rolls...and Brakes for Safety

Contessa-Application-Matrix-09/24

T2-841-22"

Chair Caddie CCB Turns...Rolls...

Chair Caddie CCB-INL Rolls...