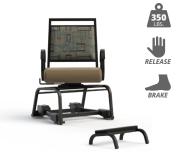

T2-841SWL-22" (18" SH)

T2-841SWL-22" (20" SH)

T2-841SWL-22"-CC5 (18" SH)

T2-841SWL-22"-CC5 (20" SH)

Chairs designed to Swivel...Turn...Roll... and **Brake** for safety!

T2-841-22"-CC4

T2-941-24"-CC4

T2-841-22"-CC1