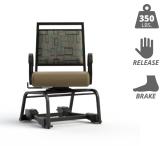

T2-841SWL-22" (18" SH)

T2-841SWL-22" (20" SH)

T2-841SWL-22"-CC5 (18" SH)

T2-841SWL-22"-CC5 (20" SH)

Chairs designed to Swivel...Turn...Roll... and **Brake** for safety!

T2-841-22"-CC4

T2-941-24"-CC4

T2-841-22"-CC1