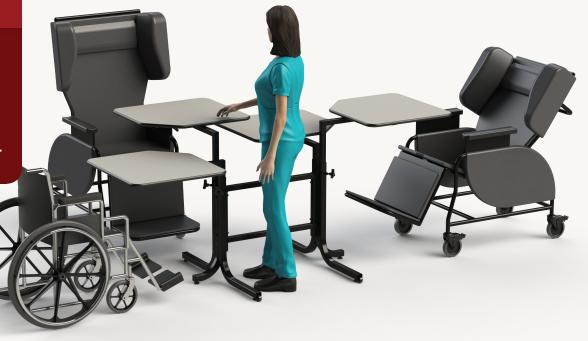

Safety



Contessa 100 w/ CCB-2 Rolls...and Brakes for Safety



Contessa 200 w/ CCB-2 Rolls...and Brakes for Safety



Contessa 300 w/ CCB-2
Rolls...and Brakes for Safety

Contessa-Application-Matrix-09/24







T2-841-22"





Chair Caddie CCB Turns...Rolls...



Chair Caddie CCB-INL Rolls...













T2-841SWL-22" (18" SH)



T2-841SWL-22" (20" SH)



T2-841SWL-22"-CC5 (18" SH)



T2-841SWL-22"-CC5 (20" SH)



Chairs designed to Swivel...Turn...Roll... and **Brake** for safety!







T2-841-22"-CC4



T2-941-24"-CC4











T2-841-22"-CC1





T2-841-22"-CC2 **Operator Controlled** 





T2-941-24"-CC2 **Operator Controlled** 



**Operator Controlled** 







Watch product videos at www.comfortek.com/t2-healthcare











Watch product videos at

www.comfortek.com/better





DINING



BFL-2(1/1)



DINING



BFL-4(4/1)



ACTIVITY ROOM



BFL-4(2/2)

Butterfly-Application-Matrix-11/19



## LONG TERM CARE / ASSISTED LIVING